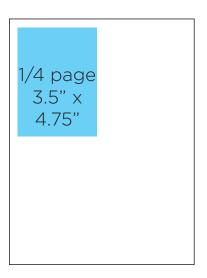

# **AD SPECIFICATIONS** 8 1/2" X 11" PUBLICATION

1/2 page 7.5" x 4.75" full page
8.5" x 11"

must include
1/8" bleed

live area
8" x 10.5"
(saddle-stitched)
7.5" x 10.5"
(perfect-bound)