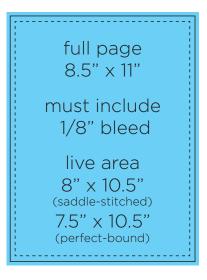

#### **DOCUMENT**

- Create your document to the exact size it will print.
- On full-page ads, bleeds must extend a minimum of 1/8" past the trim
- On full-page ads, please allow an 1/4" margin from the trim for text and images. For a perfect-bound publication, please allow 1/2" margin from the trim on the sides.