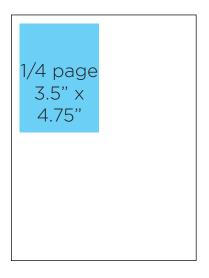

# **Texas Lung Cancer Conference**

## **AD SPECIFICATIONS** 8 1/2" X 11" PUBLICATION







#### **DOCUMENT**

- Create your document to the exact size it will print.
- On full-page ads, bleeds must extend a minimum of 1/8" past the trim
- On full-page ads, please allow an 1/4" margin from the trim for text and images. For a perfect-bound publication, please allow 1/2" margin from the trim on the sides.

#### **IMAGES**

- All images should have a minimum resolution of 300 dpi at 100%. Do not use LZW compression.
- All images should be converted to CMYK.
- All image files should be TIF, JPG or EPS. PICT and GIF files are low-resolution web files not suitable for printing.
- Do not copy and paste images from a program into a page layout program. Import or place the image through the page layout program.
- Make sure the file extensions remain intact on all files. If they are