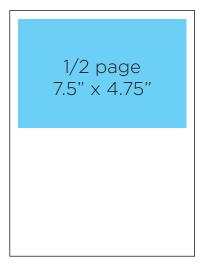

# **Texas Lung Cancer Conference**

## **AD SPECIFICATIONS** 8 1/2" X 11" PUBLICATION







#### **DOCUMENT**

- Create your document to the exact size it will print.
- On full-page ads, bleeds must extend a minimum of 1/8" past the trim
- On full-page ads, please allow an 1/4" margin from the trim for text and images. For a perfect-bound publication, please allow 1/2" margin from the trim on the sides.

#### **IMAGES**

- All images should have a minimum resolution of 300 dpi at 100%. Do not use LZW compression.
- All images should be converted to CMYK.
- All image files should be TIF, JPG or EPS. PICT and GIF files are low-resolution web files not suitable for printing.
- Do not copy and paste images from a program into a page layout program. Import or place the image through the page layout program.
- Make sure the file extensions remain intact on all files. If they are ch